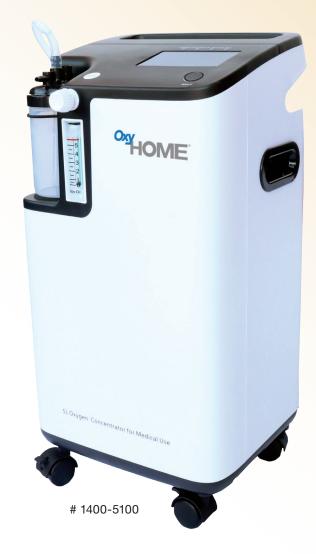

## **Oxy HOME** Stationary Concentrator

Keep Going.

## **NEW BENEFITS + IMPROVEMENTS!**

- Auxiliary Oxygen Port Compatible with industry standard home fill units
- Simplified User Control Panel
- Compatible with External Pediatric Flow Meters
- New Push-Style Power Button
- Quiet Operation and Small Footprint
- Alarm Indicators: No Flow, Low Pressure, Purity, Power
- Twin Blower Cooling Design
- Contemporary Design
- 3-Year Replacement Warranty

## PRODUCT SPECS Part Number 1400-5100

| Flow Specifications     | 0 - 5 LPM                                            |
|-------------------------|------------------------------------------------------|
| Oxygen Concentration    | 93% (+3%, -3%)                                       |
| Oxygen Output Pressure  | 8 (+2, -2) psi                                       |
| Rated Voltage/Frequency | 120 VAC ±10% 60Hz                                    |
| Power Consumption       | 350 Watts                                            |
| Sound                   | ≤ 45 dB(A)                                           |
| Dimensions              | 13.4" W x 11.8" D x 25.6" H<br>34 cm x 30 cm x 65 cm |
| Weight                  | 41.8 lbs (19 kg)                                     |